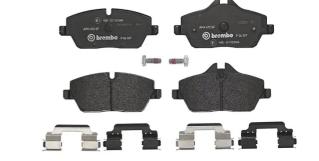

- OE-equivalent
- Brembo quality
- ECE-R90 certificate
- Safety
- Performance
- Comfort
- With accessories

## **Technical specifications**

**Thickness** EAN code 8020584090312 18 mm

Width Height Braking system

132 mm **54** mm Lucas

Accessories

With accessories Wear indicator WVA number With anti-squeal Prepared for wear 23915,23916 shim indicator

With brake caliper

bolts