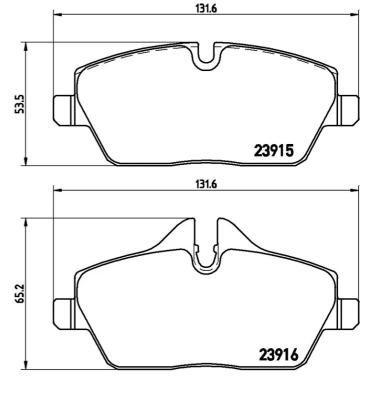

## **Technical specifications**

**Thickness** EAN code 8020584090312 18 mm

Width Height Braking system

132 mm **54** mm Lucas

Accessories

With accessories Wear indicator WVA number With anti-squeal Prepared for wear 23915,23916 shim indicator