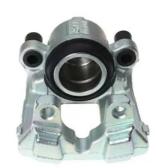

## CALIPER F 06 264

## The F 06 264 caliper is synonymous with reliability

Designed to provide the same performance as new calipers, Brembo remanufactured calipers embody an alternative solution to replacing broken or worn parts with new ones. The brake caliper remanufacturing process involves cleaning and applying a surface treatment to the caliper body, and the renewing of all worn internal components with new ones. The final testing at the end of this process guarantees a Brembo certified product.

- ✓ OE-equivalent
- Brembo quality
- Safety
- Durability
- New components