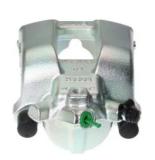

## CALIPER F 06 264

## The F 06 264 caliper is synonymous with reliability

Designed to provide the same performance as new calipers, Brembo remanufactured calipers embody an alternative solution to replacing broken or worn parts with new ones. The brake caliper remanufacturing process involves cleaning and applying a surface treatment to the caliper body, and the renewing of all worn internal components with new ones. The final testing at the end of this process guarantees a Brembo certified product.

- ✓ OE-equivalent
- Brembo quality
- Safety
- Durability
- New components