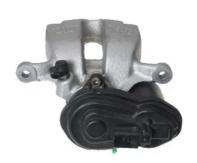

## CALIPER F 06 290

## The F 06 290 caliper is synonymous with reliability

Designed to provide the same performance as new calipers, Brembo remanufactured calipers embody an alternative solution to replacing broken or worn parts with new ones. The brake caliper remanufacturing process involves cleaning and applying a surface treatment to the caliper body, and the renewing of all worn internal components with new ones. The final testing at the end of this process guarantees a Brembo certified product.

## **Technical specifications**

| EAN code          | Axle           | Diameter     |
|-------------------|----------------|--------------|
| 8020584563663     | Rear           | <b>44</b> mm |
|                   |                |              |
| Number of pistons | Braking system | Position     |
| 1                 | TRW            | Left         |