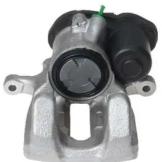

## CALIPER F 06 290

## The F 06 290 caliper is synonymous with reliability

Designed to provide the same performance as new calipers, Brembo remanufactured calipers embody an alternative solution to replacing broken or worn parts with new ones. The brake caliper remanufacturing process involves cleaning and applying a surface treatment to the caliper body, and the renewing of all worn internal components with new ones. The final testing at the end of this process guarantees a Brembo certified product.

## **Technical specifications**

| EAN code          | Axle           | Diameter     |
|-------------------|----------------|--------------|
| 8020584563663     | Rear           | <b>44</b> mm |
|                   |                |              |
| Number of pistons | Braking system | Position     |
| 1                 | TRW            | Left         |