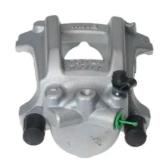

## CALIPER F 06 296

## The F 06 296 caliper is synonymous with reliability

Designed to provide the same performance as new calipers, Brembo remanufactured calipers embody an alternative solution to replacing broken or worn parts with new ones. The brake caliper remanufacturing process involves cleaning and applying a surface treatment to the caliper body, and the renewing of all worn internal components with new ones. The final testing at the end of this process guarantees a Brembo certified product.

## **Technical specifications**

EAN code Axle Diameter
8020584563724 Front 54 mm

Number of pistons Braking system Position
1 CBI Left

**COMPATIBLE VEHICLES** 