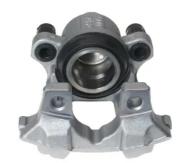

## CALIPER F 06 296

## The F 06 296 caliper is synonymous with reliability

Designed to provide the same performance as new calipers, Brembo remanufactured calipers embody an alternative solution to replacing broken or worn parts with new ones. The brake caliper remanufacturing process involves cleaning and applying a surface treatment to the caliper body, and the renewing of all worn internal components with new ones. The final testing at the end of this process guarantees a Brembo certified product.

## **Technical specifications**

EAN code Axle Diameter
8020584563724 Front 54 mm

Number of pistons Braking system Position
1 CBI Left

**COMPATIBLE VEHICLES** 