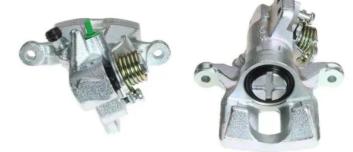

## CALIPER F 28 103

The F 28 103 caliper is synonymous with reliability

Designed to provide the same performance as new calipers, Brembo remanufactured calipers embody an alternative solution to replacing broken or worn parts with new ones. The brake caliper remanufacturing process involves cleaning and applying a surface treatment to the caliper body, and the renewing of all worn internal components with new ones. The final testing at the end of this process guarantees a Brembo certified product.

## **Technical specifications**

| EAN code          | Axle           | Diameter     |
|-------------------|----------------|--------------|
| 8020584508084     | Rear           | <b>30</b> mm |
|                   |                |              |
| Number of pistons | Braking system | Position     |
| 1                 | NISSIN         | Right        |