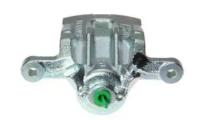

## CALIPER F 30 234

## The F 30 234 caliper is synonymous with reliability

Designed to provide the same performance as new calipers, Brembo remanufactured calipers embody an alternative solution to replacing broken or worn parts with new ones. The brake caliper remanufacturing process involves cleaning and applying a surface treatment to the caliper body, and the renewing of all worn internal components with new ones. The final testing at the end of this process guarantees a Brembo certified product.

## **Technical specifications**

| EAN code          | Axle           | Diameter     |
|-------------------|----------------|--------------|
| 8020584540145     | Rear           | <b>38</b> mm |
|                   | B 11           | B 111        |
| Number of pistons | Braking system | Position     |
| 1                 | MANDO          | Left         |