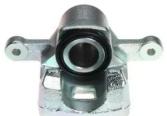

## CALIPER F 30 234

## The F 30 234 caliper is synonymous with reliability

Designed to provide the same performance as new calipers, Brembo remanufactured calipers embody an alternative solution to replacing broken or worn parts with new ones. The brake caliper remanufacturing process involves cleaning and applying a surface treatment to the caliper body, and the renewing of all worn internal components with new ones. The final testing at the end of this process guarantees a Brembo certified product.

## **Technical specifications**

| EAN code          | Axle           | Diameter     |
|-------------------|----------------|--------------|
| 8020584540145     | Rear           | <b>38</b> mm |
|                   | B 11           | B 111        |
| Number of pistons | Braking system | Position     |
| 1                 | MANDO          | Left         |