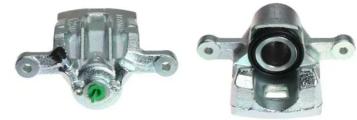

## CALIPER F 30 235

The F 30 235 caliper is synonymous with reliability

Designed to provide the same performance as new calipers, Brembo remanufactured calipers embody an alternative solution to replacing broken or worn parts with new ones. The brake caliper remanufacturing process involves cleaning and applying a surface treatment to the caliper body, and the renewing of all worn internal components with new ones. The final testing at the end of this process guarantees a Brembo certified product.

## **Technical specifications**

| EAN code                      | Axle                    | Diameter                 |
|-------------------------------|-------------------------|--------------------------|
| 8020584540152                 | Rear                    | <b>38</b> mm             |
| Number of pistons<br><b>1</b> | Braking system<br>MANDO | Position<br><b>Right</b> |