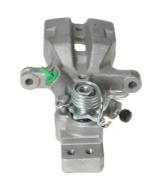

## CALIPER F 49 147

## The F 49 147 caliper is synonymous with reliability

Designed to provide the same performance as new calipers, Brembo remanufactured calipers embody an alternative solution to replacing broken or worn parts with new ones. The brake caliper remanufacturing process involves cleaning and applying a surface treatment to the caliper body, and the renewing of all worn internal components with new ones. The final testing at the end of this process guarantees a Brembo certified product.

## **Technical specifications**

| EAN code          | Axle           | Diameter     |
|-------------------|----------------|--------------|
| 8020584552391     | Rear           | <b>38</b> mm |
|                   |                |              |
| Number of pistons | Braking system | Position     |
| 1                 | NISSIN         | Right        |