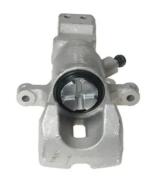

## CALIPER F 49 147

## The F 49 147 caliper is synonymous with reliability

Designed to provide the same performance as new calipers, Brembo remanufactured calipers embody an alternative solution to replacing broken or worn parts with new ones. The brake caliper remanufacturing process involves cleaning and applying a surface treatment to the caliper body, and the renewing of all worn internal components with new ones. The final testing at the end of this process guarantees a Brembo certified product.

## **Technical specifications**

| EAN code          | Axle           | Diameter     |
|-------------------|----------------|--------------|
| 8020584552391     | Rear           | <b>38</b> mm |
|                   |                |              |
| Number of pistons | Braking system | Position     |
| 1                 | NISSIN         | Right        |