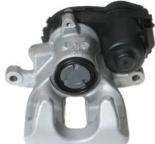

## CALIPER F 50 336

The F 50 336 caliper is synonymous with reliability

Designed to provide the same performance as new calipers, Brembo remanufactured calipers embody an alternative solution to replacing broken or worn parts with new ones. The brake caliper remanufacturing process involves cleaning and applying a surface treatment to the caliper body, and the renewing of all worn internal components with new ones. The final testing at the end of this process guarantees a Brembo certified product.

## **Technical specifications**

| EAN code          | Axle           | Diameter     |
|-------------------|----------------|--------------|
| 8020584516478     | Rear           | <b>34</b> mm |
|                   |                |              |
| Number of pistons | Braking system | Position     |
| 1                 | TRW            | Left         |