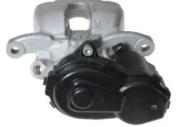

## CALIPER F 50 336

The F 50 336 caliper is synonymous with reliability

Designed to provide the same performance as new calipers, Brembo remanufactured calipers embody an alternative solution to replacing broken or worn parts with new ones. The brake caliper remanufacturing process involves cleaning and applying a surface treatment to the caliper body, and the renewing of all worn internal components with new ones. The final testing at the end of this process guarantees a Brembo certified product.

## **Technical specifications**

| EAN code          | Axle           | Diameter     |
|-------------------|----------------|--------------|
| 8020584516478     | Rear           | <b>34</b> mm |
|                   |                |              |
| Number of pistons | Braking system | Position     |
| 1                 | TRW            | Left         |