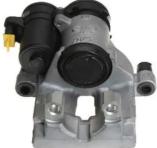

## CALIPER F 50 391

The F 50 391 caliper is synonymous with reliability

Designed to provide the same performance as new calipers, Brembo remanufactured calipers embody an alternative solution to replacing broken or worn parts with new ones. The brake caliper remanufacturing process involves cleaning and applying a surface treatment to the caliper body, and the renewing of all worn internal components with new ones. The final testing at the end of this process guarantees a Brembo certified product.

## **Technical specifications**

| EAN code          | Axle           | Diameter     |
|-------------------|----------------|--------------|
| 8020584547441     | Rear           | <b>44</b> mm |
|                   |                |              |
| Number of pistons | Braking system | Position     |
| 1                 | ATE            | Right        |