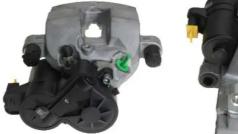

## CALIPER F 50 391

The F 50 391 caliper is synonymous with reliability

Designed to provide the same performance as new calipers, Brembo remanufactured calipers embody an alternative solution to replacing broken or worn parts with new ones. The brake caliper remanufacturing process involves cleaning and applying a surface treatment to the caliper body, and the renewing of all worn internal components with new ones. The final testing at the end of this process guarantees a Brembo certified product.

## **Technical specifications**

| EAN code          | Axle           | Diameter     |
|-------------------|----------------|--------------|
| 8020584547441     | Rear           | <b>44</b> mm |
|                   |                |              |
| Number of pistons | Braking system | Position     |
| 1                 | ATE            | Right        |