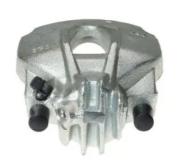

## CALIPER F 61 210

## The F 61 210 caliper is synonymous with reliability

Designed to provide the same performance as new calipers, Brembo remanufactured calipers embody an alternative solution to replacing broken or worn parts with new ones. The brake caliper remanufacturing process involves cleaning and applying a surface treatment to the caliper body, and the renewing of all worn internal components with new ones. The final testing at the end of this process guarantees a Brembo certified product.

## **Technical specifications**

| EAN code          | Axle                      | Diameter                |
|-------------------|---------------------------|-------------------------|
| 8020584524411     | Front                     | <b>57</b> mm            |
| Number of pistons | Braking system <b>ATE</b> | Position<br><b>Left</b> |