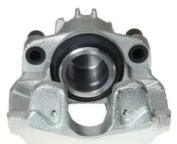

## CALIPER F 61 210

## The F 61 210 caliper is synonymous with reliability

Designed to provide the same performance as new calipers, Brembo remanufactured calipers embody an alternative solution to replacing broken or worn parts with new ones. The brake caliper remanufacturing process involves cleaning and applying a surface treatment to the caliper body, and the renewing of all worn internal components with new ones. The final testing at the end of this process guarantees a Brembo certified product.

## **Technical specifications**

| EAN code          | Axle                      | Diameter                |
|-------------------|---------------------------|-------------------------|
| 8020584524411     | Front                     | <b>57</b> mm            |
| Number of pistons | Braking system <b>ATE</b> | Position<br><b>Left</b> |