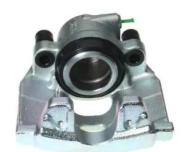

## CALIPER F 85 272

## The F 85 272 caliper is synonymous with reliability

Designed to provide the same performance as new calipers, Brembo remanufactured calipers embody an alternative solution to replacing broken or worn parts with new ones. The brake caliper remanufacturing process involves cleaning and applying a surface treatment to the caliper body, and the renewing of all worn internal components with new ones. The final testing at the end of this process guarantees a Brembo certified product.

## **Technical specifications**

| EAN code          | Axle           | Diameter     |
|-------------------|----------------|--------------|
| 8020584533970     | Front          | <b>57</b> mm |
|                   |                |              |
| Number of pistons | Braking system | Position     |
| 1                 | ATE            | Left         |