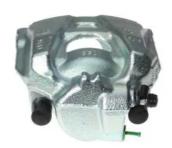

## CALIPER F 85 272

## The F 85 272 caliper is synonymous with reliability

Designed to provide the same performance as new calipers, Brembo remanufactured calipers embody an alternative solution to replacing broken or worn parts with new ones. The brake caliper remanufacturing process involves cleaning and applying a surface treatment to the caliper body, and the renewing of all worn internal components with new ones. The final testing at the end of this process guarantees a Brembo certified product.

## **Technical specifications**

| EAN code          | Axle           | Diameter     |
|-------------------|----------------|--------------|
| 8020584533970     | Front          | <b>57</b> mm |
|                   |                |              |
| Number of pistons | Braking system | Position     |
| 1                 | ATE            | Left         |