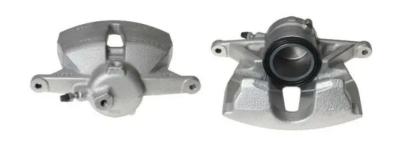

## CALIPER F 85 302

## The F 85 302 caliper is synonymous with reliability

Designed to provide the same performance as new calipers, Brembo remanufactured calipers embody an alternative solution to replacing broken or worn parts with new ones. The brake caliper remanufacturing process involves cleaning and applying a surface treatment to the caliper body, and the renewing of all worn internal components with new ones. The final testing at the end of this process guarantees a Brembo certified product.

## **Technical specifications**

| EAN code          | Axle           | Diameter     |
|-------------------|----------------|--------------|
| 8020584534274     | Front          | <b>60</b> mm |
|                   |                |              |
| Number of pistons | Braking system | Position     |
| 1                 | TRW            | Left         |