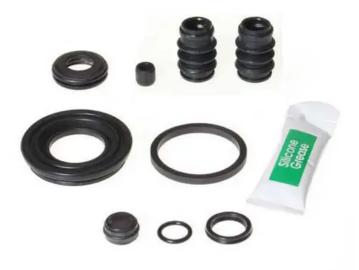

## REPAIR KIT CALIPER F KT 101

Repair kit for calipers F KT 101. The reliability of a Brembo product.

Brembo offers spare parts professionals 4 families of kits, comprising caliper components most subject to wear and deterioration, such as the sliding guide pins on floating calipers, the dust covers, the piston seals and the pistons themselves. A complete set of new components for rapid, safe and professional repairs.