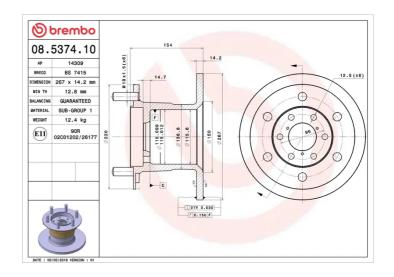

# **BRAKE DISC** 08.5374.10

#### **Technical specifications**

| EAN code        | Axle          | Diameter Ø          |
|-----------------|---------------|---------------------|
| 8020584537411   | Front         | <b>267</b> mm       |
|                 |               |                     |
| Thickness (TH)  | Height (A)    | Number of holes (C) |
| <b>14,2</b> mm  | <b>154</b> mm | 6                   |
| - <b>-,</b>     |               | _                   |
| Brake disc type | Centering (B) | Min. thickness      |
| Solid           |               |                     |