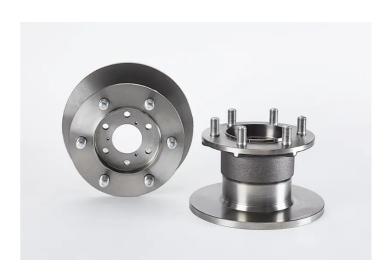

## The 08.5374.10 brake disc is synonymous with reliability

The Brembo brake disc is fully interchangeable with an Original Equipment brake disc. The control of the entire production cycle allows Brembo to offer brake discs with outstanding performance levels, reliability, durability and comfort in all conditions of use. All Brembo brake discs are accompanied by the ECE-R90 homologation.