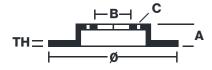

#### **Technical specifications**

| EAN code        | Axle          | Diameter Ø          |
|-----------------|---------------|---------------------|
| 8020584537411   | Front         | <b>267</b> mm       |
|                 |               |                     |
| Thickness (TH)  | Height (A)    | Number of holes (C) |
| <b>14,2</b> mm  | <b>154</b> mm | 6                   |
| - <b>-,</b>     |               | _                   |
| Brake disc type | Centering (B) | Min. thickness      |
| Solid           |               |                     |