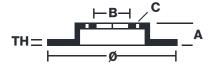

## **Technical specifications**

| EAN code<br><b>8020584017012</b> | Axle<br>Front              | Diameter Ø  330 mm               |
|----------------------------------|----------------------------|----------------------------------|
| Thickness (TH) 24 mm             | Height (A) 73 mm           | Number of holes (C) 5            |
| Brake disc type Ventilated       | Centering (B) <b>79</b> mm | Min. thickness<br><b>22,4</b> mm |