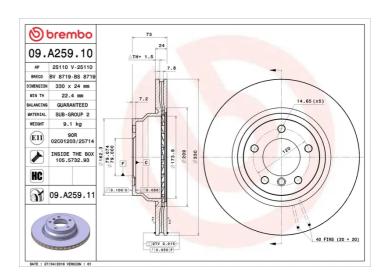

## **Technical specifications**

| EAN code<br><b>8020584017012</b> | Axle<br>Front              | Diameter Ø  330 mm               |
|----------------------------------|----------------------------|----------------------------------|
| Thickness (TH) 24 mm             | Height (A) 73 mm           | Number of holes (C) 5            |
| Brake disc type Ventilated       | Centering (B) <b>79</b> mm | Min. thickness<br><b>22,4</b> mm |

Tightening torque

120 Nm

## **COMPATIBLE OE PART NUMBERS**

| 34116764645 | BMW              |
|-------------|------------------|
| 34116854999 | BMW              |
| 34116764645 | BMW (BRILLIANCE) |
| 34116854999 | BMW (BRILLIANCE) |