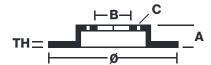

### Technical specifications

| EAN code             | Axle          |
|----------------------|---------------|
| <b>8020584326121</b> | Front         |
| Thickness (TH)       | Height (A)    |
| <b>22</b> mm         | <b>73</b> mm  |
| Brake disc type      | Centering (B) |
| <b>Ventilated</b>    | <b>79</b> mm  |

| Diameter Ø<br><b>300</b> mm    |   |
|--------------------------------|---|
| Number of holes (C<br><b>5</b> | ) |

Min. thickness **20,4** mm