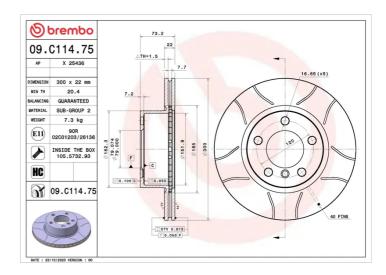

### Technical specifications

| EAN code             | Axle          |
|----------------------|---------------|
| <b>8020584326121</b> | Front         |
| Thickness (TH)       | Height (A)    |
| <b>22</b> mm         | <b>73</b> mm  |
| Brake disc type      | Centering (B) |
| <b>Ventilated</b>    | <b>79</b> mm  |

| Diameter Ø<br><b>300</b> mm    |   |
|--------------------------------|---|
| Number of holes (C<br><b>5</b> | ) |

Min. thickness **20,4** mm