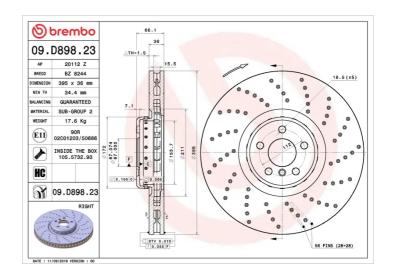

## **Technical specifications**

| EAN code<br><b>8020584238295</b> | Axle<br>Front right  | Diameter Ø<br><b>395</b> mm   |
|----------------------------------|----------------------|-------------------------------|
| Thickness (TH) <b>36</b> mm      | Height (A)  66 mm    | Number of holes (C) <b>5</b>  |
| Brake disc type  Ventilated      | Centering (B)  67 mm | Min. thickness <b>34,4</b> mm |

## **COMPATIBLE OE PART NUMBERS**

| 34106887658 | BMW |
|-------------|-----|
| 34116878046 | BMW |