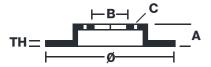

## **Technical specifications**

| EAN code<br><b>8020584238295</b> | Axle<br>Front right  | Diameter Ø<br><b>395</b> mm   |
|----------------------------------|----------------------|-------------------------------|
| Thickness (TH) <b>36</b> mm      | Height (A)  66 mm    | Number of holes (C) <b>5</b>  |
| Brake disc type  Ventilated      | Centering (B)  67 mm | Min. thickness <b>34,4</b> mm |