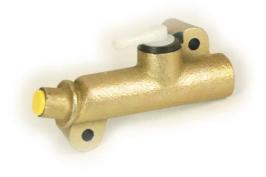

## BRAKE MASTER CYLINDER C 61 002

The C 61 002 brake master cylinder is synonymous with reliability

Brembo's hydraulic range not only contains braking system components, but also clutch components, including clutch pipes and cylinders, as well as the brake master cylinder. All Brembo brake master cylinders are subjected to rigid operating, tightness (hydraulic and pneumatic) and durability tests.

### **Technical specifications**

| EAN code      | Axle      | Diameter        |
|---------------|-----------|-----------------|
| 8432509606513 | AXIE      | <b>19,05</b> mm |
| Threading     | Material  |                 |
| 12 x 1        | Cast Iron |                 |