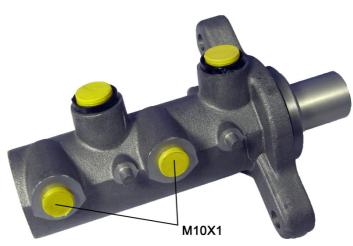

### **Technical specifications**

| EAN code<br>8432509666319 | Axle           | Diameter<br><b>25,4</b> mm |
|---------------------------|----------------|----------------------------|
| Threading                 | Braking system | Material                   |
| 10 X 1 (2)                | Bosch          | Aluminium                  |