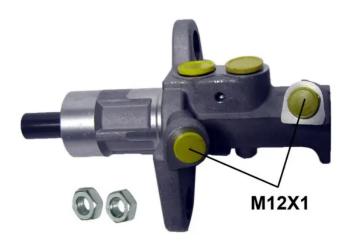

## **Technical specifications**

| EAN code<br><b>8432509637838</b> | Axle           | Diameter<br><b>25,4</b> mm |
|----------------------------------|----------------|----------------------------|
| Threading                        | Braking system | Material                   |
| <b>12 x 1 (2)</b>                | <b>ATE</b>     | <b>Aluminium</b>           |