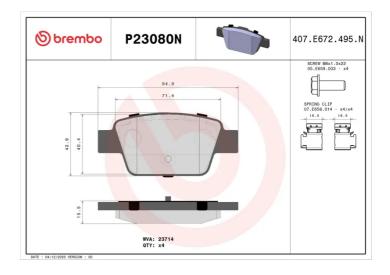

## **Technical specifications**

| EAN code       | Axle         | Thickness          |
|----------------|--------------|--------------------|
| 8020584088197  | Rear         | <b>16</b> mm       |
| 14/: del-      | II. Jaka     |                    |
| Width          | Height       | Braking system     |
| <b>95</b> mm   | <b>43</b> mm | Bosch              |
|                |              |                    |
|                |              | Accessories        |
|                |              | With anti-squeal   |
| Wear indicator | WVA number   | shim               |
| Without        | 23714        | With brake caliper |
|                |              | bolts              |
|                |              | With accessories   |