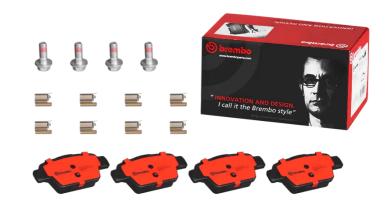

## The P23080N NAO brake pad is synonymous with reliability

Brembo NAO brake pads stand out for their ultimate braking comfort, reduced friction wear and low dust mission, which makes for cleaner rims and reduced maintenance requirements. The advanced friction material in keeping with the strictest environmental standards is the main distinguishing feature of NAO compounds.

- ✓ OE-equivalent
- Brembo quality
- ✓ Safety
- Comfort
- Durability
- ✓ Dust reduction
- ✓ With accessories