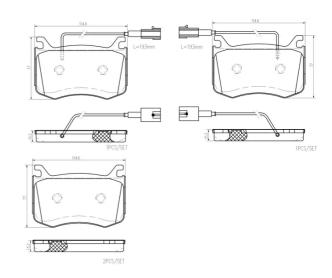

## **Technical specifications**

| Wear indicator<br>Electric       | WVA number 22091,22092,22093 | Accessories With anti-squeal shim |
|----------------------------------|------------------------------|-----------------------------------|
| Width<br>115 mm                  | Height<br><b>77</b> mm       | Braking system<br><b>Brembo</b>   |
| EAN code<br><b>8020584115442</b> | Axle<br>Front                | Thickness  15 mm                  |