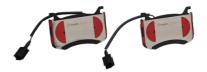

## BRAKE PAD PRIME CERAMIC P23183N

## The P23183N NAO brake pad is synonymous with reliability

Brembo NAO brake pads stand out for their ultimate braking comfort, reduced friction wear and low dust mission, which makes for cleaner rims and reduced maintenance requirements. The advanced friction material in keeping with the strictest environmental standards is the main distinguishing feature of NAO compounds.

- ✓ OE-equivalent
- Brembo quality
- ✓ Safety
- ✓ Comfort
- Durability
- ✓ Dust reduction
- ✓ With accessories

## **Technical specifications**

| Wear indicator<br>Electric       | WVA number 22091,22092,22093 | Accessories With anti-squeal shim |
|----------------------------------|------------------------------|-----------------------------------|
| Width<br>115 mm                  | Height<br><b>77</b> mm       | Braking system<br><b>Brembo</b>   |
| EAN code<br><b>8020584115442</b> | Axle<br>Front                | Thickness  15 mm                  |