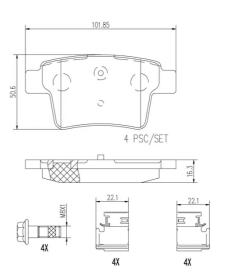

## **Technical specifications**

| EAN code      | Axle         | Thickness      |
|---------------|--------------|----------------|
| 8020584097052 | Rear         | <b>16</b> mm   |
|               |              |                |
| Width         | Height       | Braking system |
| <b>102</b> mm | <b>51</b> mm | Bosch          |
|               |              |                |
|               |              | A ===========  |

Wear indicator WVA number
Without 24260

Accessories
With brake caliper bolts
With accessories
With anti-squeal shim

**COMPATIBLE VEHICLES** 