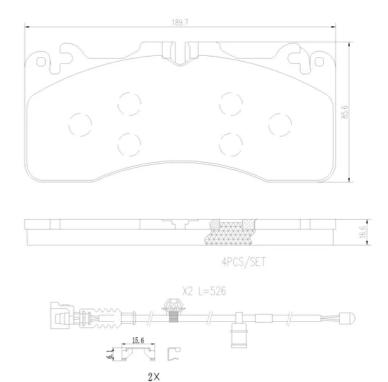

## **Technical specifications**

Thickness EAN code Axle 8020584083680 Front **17** mm

Width Height Braking system

**190** mm Brembo **86** mm

Accessories Wear indicator WVA number

With anti-squeal Electric 24748,24747,24607