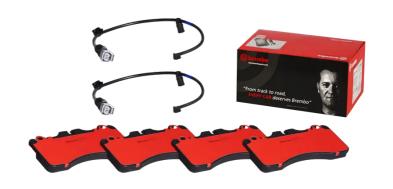

## BRAKE PAD PRIME CERAMIC P83154N

## The P83154N NAO brake pad is synonymous with reliability

Brembo NAO brake pads stand out for their ultimate braking comfort, reduced friction wear and low dust mission, which makes for cleaner rims and reduced maintenance requirements. The advanced friction material in keeping with the strictest environmental standards is the main distinguishing feature of NAO compounds.

- ✓ OE-equivalent
- Brembo quality
- ✓ Safety
- ✓ Comfort
- ✓ Durability
- ✓ Dust reduction
- ✓ With accessories

## **Technical specifications**

Thickness EAN code Axle 8020584083680 Front **17** mm

Width Height Braking system

**190** mm Brembo **86** mm

Accessories Wear indicator WVA number

With anti-squeal Electric 24748,24747,24607

shim

**COMPATIBLE VEHICLES** 