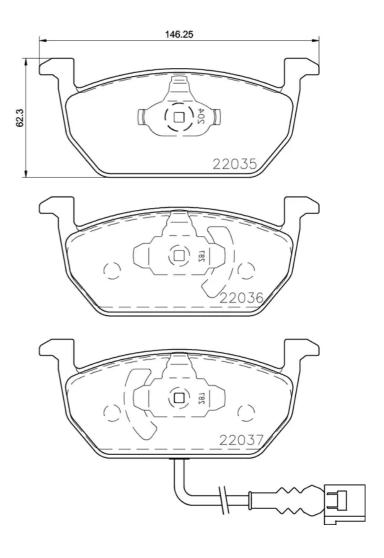

## **Technical specifications**

EAN code Axle Thickness **8020584114551** Front **17** mm

Width Height Braking system

**146** mm **63** mm **Teves** 

Accessories

Wear indicator WVA number Electric 22036,22037,22035