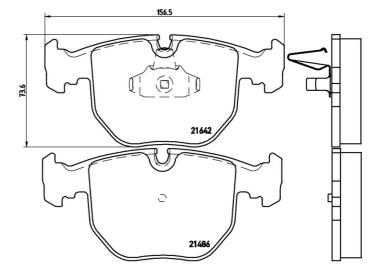

## **Technical specifications**

EAN code Thickness **8020584059968 19** mm

Width Height Braking system

**156** mm **74** mm **Teves** 

Wear indicator WVA number Accessories

Prepared for wear indicator 21642,21486 With anti-squeal shim