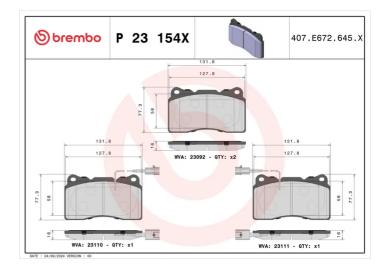

## **Technical specifications**

| EAN code<br><b>8020584068731</b>  | Axle<br>Front                | Thickness  16 mm                  |
|-----------------------------------|------------------------------|-----------------------------------|
| Width<br>132 mm                   | Height<br><b>77</b> mm       | Braking system<br><b>Brembo</b>   |
| Wear indicator<br><b>Electric</b> | WVA number 23092,23756,23757 | Accessories With anti-squeal shim |