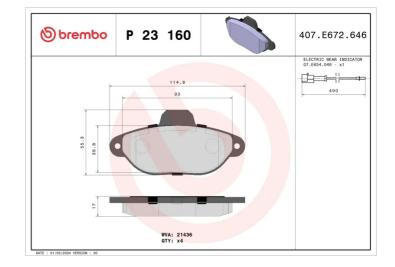

### **Technical specifications**

| EAN code                          | Axle                       | Thickness      |
|-----------------------------------|----------------------------|----------------|
| <b>8020584110096</b>              | Front                      | <b>17</b> mm   |
| Width                             | Height                     | Braking system |
| <b>115</b> mm                     | <b>55</b> mm               | <b>Bendix</b>  |
| Wear indicator<br><b>Electric</b> | WVA number<br><b>21436</b> |                |