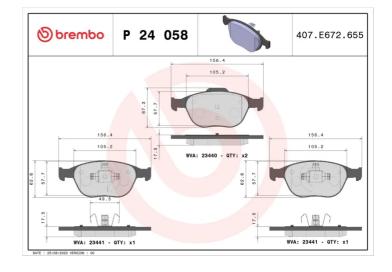

#### **Technical specifications** Thickness EAN code Axle 8020584052303 Front 18 mm Width Height Braking system 157 mm 63 mm Teves Accessories With accessories Wear indicator WVA number With anti-squeal Without 23440,23441 shim With piston clip