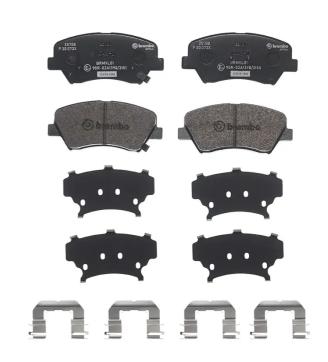

- ✓ OE-equivalent
- Brembo quality
- ✓ ECE-R90 certificate
- Safety
- Performance
- Sports driving

EAN code

With accessories

## **Technical specifications**

Axle

| 8020584068885                     | Front                               | <b>18</b> mm                                       |
|-----------------------------------|-------------------------------------|----------------------------------------------------|
| Width<br>133 mm                   | Height<br><b>60</b> mm              | Braking system  Bosch                              |
| Wear indicator<br><b>Acoustic</b> | WVA number <b>25010,25708,25709</b> | Accessories With accessories With anti-squeal shim |