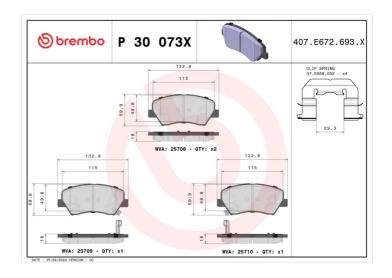

## **Technical specifications**

Axle

| 8020584068885                     | Front                               | <b>18</b> mm                                       |
|-----------------------------------|-------------------------------------|----------------------------------------------------|
| Width<br>133 mm                   | Height<br><b>60</b> mm              | Braking system  Bosch                              |
| Wear indicator<br><b>Acoustic</b> | WVA number <b>25010,25708,25709</b> | Accessories With accessories With anti-squeal shim |

**Thickness** 

**COMPATIBLE VEHICLES** 