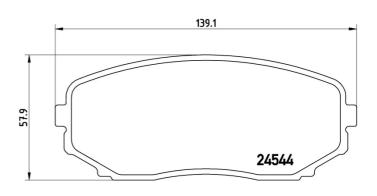

## **Technical specifications**

| EAN code<br><b>8020584061008</b> | Axle<br>Front           | Thickness 18 mm                   |
|----------------------------------|-------------------------|-----------------------------------|
| Width<br>139 mm                  | Height 58 mm            | Braking system <b>Sumitomo</b>    |
| Wear indicator Acoustic          | WVA number <b>24544</b> | Accessories With anti-squeal shim |