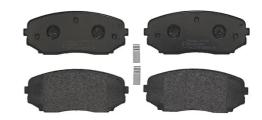

## **BRAKE PAD P 49 040**

## The P 49 040 brake pad is synonymous with reliability

The Brembo brake pad guarantees ultimate safety when braking thanks to the use of more than 100 different compounds, designed according to the type of vehicle and use. Stopping distances reduced to a minimum, maximum driving comfort and silent operation are the most important features of Brembo materials. Brembo brake pads are supplied together with an extensive range of accessories and assembly kits for professional-standard installation.

- ✓ OE-equivalent
- Brembo quality
- ✓ ECE-R90 certificate
- Safety
- Performance
- ✓ Comfort

## **Technical specifications**

| EAN code<br><b>8020584061008</b> | Axle<br>Front           | Thickness 18 mm                   |
|----------------------------------|-------------------------|-----------------------------------|
| Width<br>139 mm                  | Height 58 mm            | Braking system <b>Sumitomo</b>    |
| Wear indicator Acoustic          | WVA number <b>24544</b> | Accessories With anti-squeal shim |