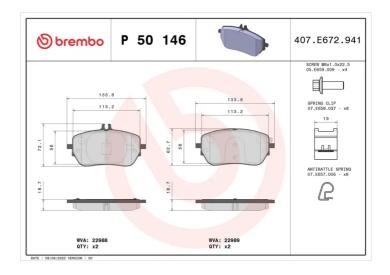

## **Technical specifications**

| EAN code<br>8020584115138                   | Axle<br>Front                    | Thickness 19 mm                        |
|---------------------------------------------|----------------------------------|----------------------------------------|
| 0020304113136                               | FIGHT                            | mm ei                                  |
| Width                                       | Height                           | Braking system                         |
| <b>134</b> mm                               | <b>72</b> mm                     | CBI                                    |
|                                             |                                  | Accessories                            |
| Wear indicator  Prepared for wear indicator | WVA number<br><b>22988,22989</b> | With anti-squeal shim With accessories |
| iridicator                                  |                                  | With brake caliper                     |