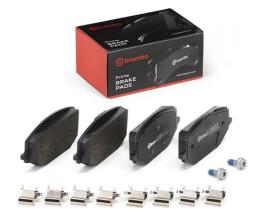

## BRAKE PAD P 61 142

The P 61 142 brake pad is synonymous with reliability

The Brembo brake pad guarantees ultimate safety when braking thanks to the use of more than 100 different compounds, designed according to the type of vehicle and use. Stopping distances reduced to a minimum, maximum driving comfort and silent operation are the most important features of Brembo materials. Brembo brake pads are supplied together with an extensive range of accessories and assembly kits for professionalstandard installation.

#### **Technical specifications**

| EAN code<br>8020584125755        | Axle<br>Front                    | Thickness<br><b>18</b> mm                  |          |               |
|----------------------------------|----------------------------------|--------------------------------------------|----------|---------------|
| Width                            | Height                           |                                            |          | $\Phi$ $\Phi$ |
| <b>148</b> mm                    | <b>67</b> mm                     |                                            |          |               |
|                                  |                                  | Accessories<br>With brake caliper<br>bolts | 29°5/SET | 2PCS/SET      |
| Wear indicator<br><b>Without</b> | WVA number<br><b>26619,26588</b> | With anti-squeal<br>shim                   |          | D             |
|                                  |                                  | With piston clip<br>With accessories       | 4X 4X    | 2X            |