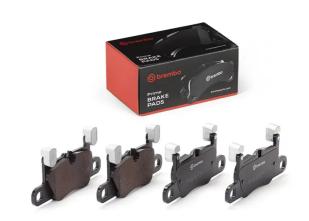

## **BRAKE PAD P 65 056**

## The P 65 056 brake pad is synonymous with reliability

The Brembo brake pad guarantees ultimate safety when braking thanks to the use of more than 100 different compounds, designed according to the type of vehicle and use. Stopping distances reduced to a minimum, maximum driving comfort and silent operation are the most important features of Brembo materials. Brembo brake pads are supplied together with an extensive range of accessories and assembly kits for professional-standard installation.

- ✓ OE-equivalent
- Brembo quality
- ECE-R90 certificate
- Safety
- Performance
- ✓ Comfort