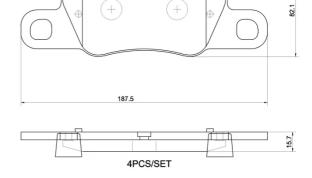

## **Technical specifications**

EAN code Axle Thickness **8020584129395 Rear 16** mm

Width Height 187 mm 82 mm

Accessories

Wear indicator WVA number With anti-squeal shim With

counterweights

**COMPATIBLE VEHICLES** 