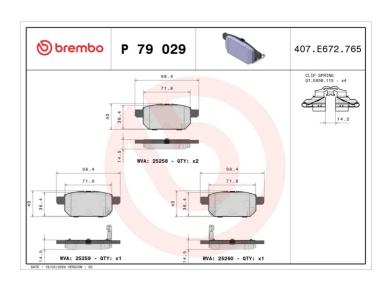

## **BRAKE PAD** P 79 029

## **Technical specifications**

| EAN code<br><b>8020584108925</b> | Axle<br><b>Rear</b>    | Thickness<br><b>14</b> mm        |
|----------------------------------|------------------------|----------------------------------|
| Width 99 mm                      | Height<br><b>40</b> mm | Braking system<br><b>Akebono</b> |
| Wear indicator                   | WVA number             | Accessories With accessories     |

With accessories With piston clip 25258,25259,25260 With anti-squeal shim

**COMPATIBLE VEHICLES** 