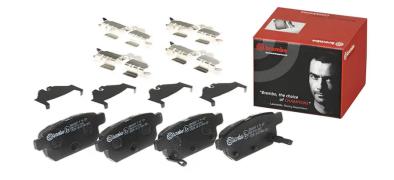

## The P 79 029 brake pad is synonymous with reliability

The Brembo brake pad guarantees ultimate safety when braking thanks to the use of more than 100 different compounds, designed according to the type of vehicle and use. Stopping distances reduced to a minimum, maximum driving comfort and silent operation are the most important features of Brembo materials. Brembo brake pads are supplied together with an extensive range of accessories and assembly kits for professionalstandard installation.

- **OE-equivalent**
- Brembo quality
- ECE-R90 certificate
- Safety
- Performance
- Comfort

Acoustic

With accessories

With accessories With piston clip 25258,25259,25260 With anti-squeal shim

**COMPATIBLE VEHICLES** 