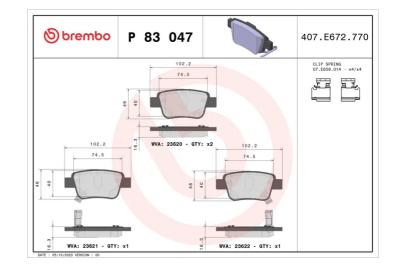

#### **Technical specifications** Thickness EAN code Axle 8020584057827 Rear 17 mm Width Height Braking system 102 mm 47 mm Bosch Accessories With piston clip Wear indicator WVA number With anti-squeal 23620,23621,23622 Acoustic shim With accessories