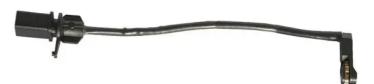

## BRAKE PAD ACCESSORY A 00 486

The A 00 486 brake pad accessory is synonymous with reliability

Brembo brake pad accessories allow for quick and safe replacement of Brembo brake pads. Replacing the accessories concurrently with the brake pads guarantees safe and silent braking system operation.

## **Technical specifications**

| EAN code      | Axle | Length        |
|---------------|------|---------------|
| 8020584107836 | Rear | <b>215</b> mm |

Type Wear indicator

**COMPATIBLE VEHICLES** 