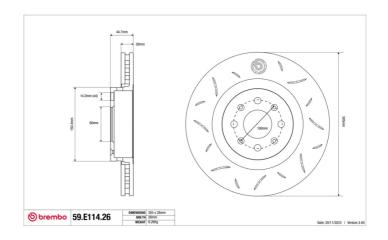

## **Technical specifications**

Diameter Thickness (TH) Height (A) 305 mm 28 mm 45 mm

Number of holes (C) Brake disc type

Centering

Solid

Centering

Min. thickness Tightening torque Axle

26,5 mm 98 Nm Front