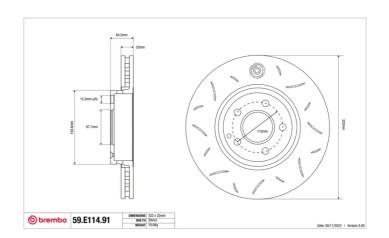

## **Technical specifications**

Diameter Thickness (TH) Height (A)
322 mm 65 mm

Number of holes (C) Brake disc type Centering

5 Solid 67 mm

 $\begin{array}{lll} \mbox{Min. thickness} & \mbox{Tightening torque} & \mbox{$A_X$le} \\ \mbox{30 mm} & \mbox{130 Nm} & \mbox{Front} \end{array}$ 