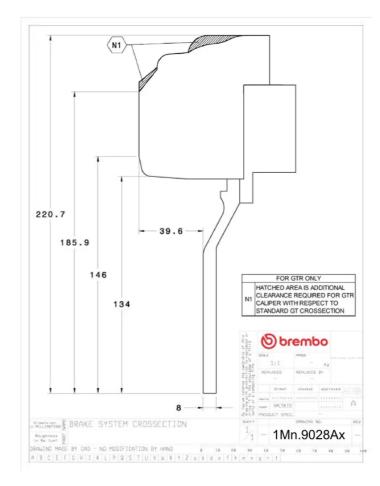

## () brembo

## UPGRADE GT KIT 1M2.9028A\_

The 1M2.9028A\_ GT kit is synonymous with superior performance

Complete braking systems, comprising components derived from the world of motorsports and offering unrivalled levels of technology on the market. They feature aluminium radial-mounted fixed calipers, with opposing pistons. Depending on the type of system and the required performance level, the calipers can either be in two-parts, monoblock or even monoblock machined from solid billet metal. The uprated brake discs can be integral (one-piece) or composite, drilled or slotted.

- Brembo quality
- Safety
- Performance
- Comfort
- Sports driving
- Sporty look

Available in 4 colours

1M2.9028A1

1M2.9028A2

1M2.9028A3

1M2.9028A5





## **Technical specifications**