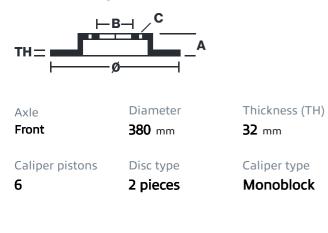

## () brembo

## UPGRADE GT KIT 1M2.9028A\_

The 1M2.9028A\_ GT kit is synonymous with superior performance

Complete braking systems, comprising components derived from the world of motorsports and offering unrivalled levels of technology on the market. They feature aluminium radial-mounted fixed calipers, with opposing pistons. Depending on the type of system and the required performance level, the calipers can either be in two-parts, monoblock or even monoblock machined from solid billet metal. The uprated brake discs can be integral (one-piece) or composite, drilled or slotted.

- Brembo quality
- Safety
- Performance
- Comfort
- Sports driving
- Sporty look

Available in 4 colours

1M2.9028A1

1M2.9028A2

1M2.9028A3

1M2.9028A5





## **Technical specifications**