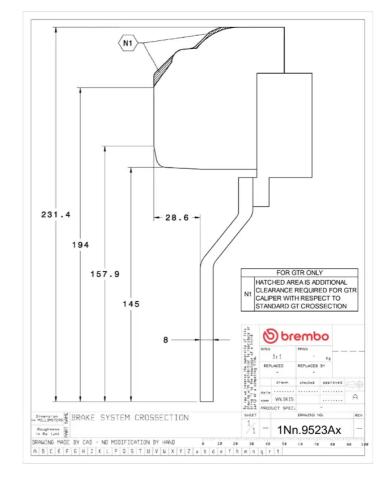

h superior performance

Complete braking systems, comprising components derived from the world of motorsports and offering unrivalled levels of technology on the market. They feature aluminium radial-mounted fixed calipers, with opposing pistons. Depending on the type of system and the required performance level, the calipers can either be in two-parts, monoblock or even monoblock machined from solid billet metal. The uprated brake discs can be integral (one-piece) or composite, drilled or slotted.



- Brembo quality
- ✓ Safety
- Performance
- ✓ Comfort
- Sports driving
- ✓ Sporty look

## Available in 4 colours



N2.9523A2



1N2.9523A5

## **Technical specifications**



Axle Diameter Thickness (TH)

**Front** 405 mm 34 mm

Caliper pistons Disc type Caliper type

6 2 pieces Monoblock



**COMPATIBLE VEHICLES**