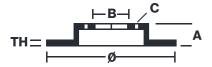

## **Technical specifications**

Axle Diameter Thickness (TH)

**Front** 405 mm 34 mm

Caliper pistons Disc type Caliper type

6 2 pieces Monoblock

**COMPATIBLE VEHICLES**