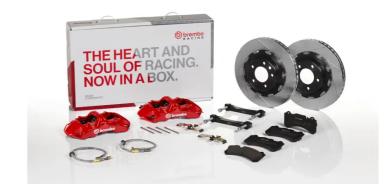

## UPGRADE GT KIT 1N2.9523A\_

## The 1N2.9523A\_ GT kit is synonymous with superior performance

Complete braking systems, comprising components derived from the world of motorsports and offering unrivalled levels of technology on the market. They feature aluminium radial-mounted fixed calipers, with opposing pistons. Depending on the type of system and the required performance level, the calipers can either be in two-parts, monoblock or even monoblock machined from solid billet metal. The uprated brake discs can be integral (one-piece) or composite, drilled or slotted.