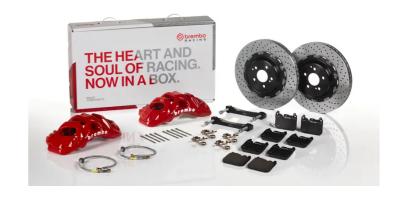

## The 1Q1.9619A GT kit is synonymous with superior performance

Complete braking systems, comprising components derived from the world of motorsports and offering unrivalled levels of technology on the market. They feature aluminium radial-mounted fixed calipers, with opposing pistons. Depending on the type of system and the required performance level, the calipers can either be in two-parts, monoblock or even monoblock machined from solid billet metal. The uprated brake discs can be integral (one-piece) or composite, drilled or slotted.

- Brembo quality
- Safety
- Performance
- Comfort
- Sports driving
- Sporty look