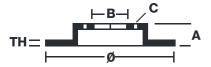

## **Technical specifications**

Axle Diameter Thickness (TH)

Front 412 mm 38 mm

Caliper pistons Disc type Caliper type

8 2 pieces BM monoblock

**COMPATIBLE VEHICLES**