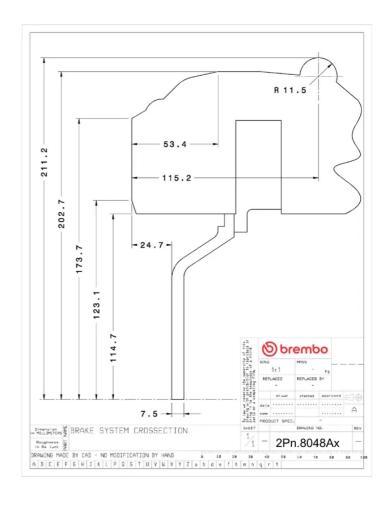

## **Technical specifications**

Axle Diameter Thickness (TH)

**Rear** 345 mm 28 mm

Caliper pistons Disc type Caliper type

4 2 pieces Monoblock