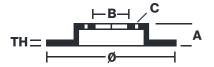

## **Technical specifications**

Axle Diameter Thickness (TH)

**Rear** 345 mm 28 mm

Caliper pistons Disc type Caliper type

4 2 pieces Monoblock