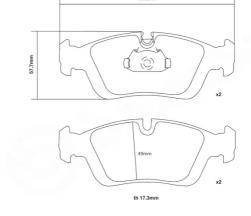

## **Technical specifications**

Thickness

**17** mm

Wear indicator

WVA number

Axle

Prepared for wear indicator

23287,23288

Front

EAN code

8020584602201

**COMPATIBLE VEHICLES**