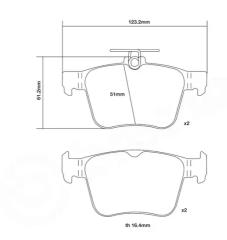

## **Technical specifications**

Width Thickness 123 mm 16 mm

WVA number Axle 25008,25010 Rear

EAN code 8020584603116

**COMPATIBLE VEHICLES**