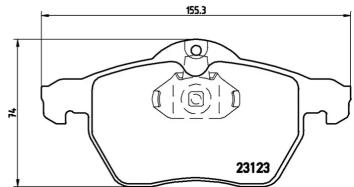

## **Technical specifications**

| EAN code<br><b>8020584061527</b> | Axle<br>Front                          | Thickness<br><b>20</b> mm         |
|----------------------------------|----------------------------------------|-----------------------------------|
| Width 155 mm                     | Height<br><b>74</b> mm                 | Braking system <b>Teves</b>       |
| Wear indicator <b>Acoustic</b>   | WVA number<br><b>23123,23116,23117</b> | Accessories With anti-squeal shim |