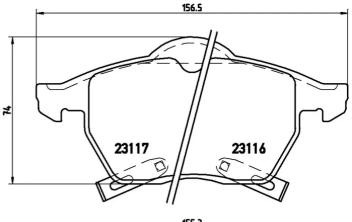

## **Technical specifications**

| EAN code<br><b>8020584061527</b> | Axle<br>Front                          | Thickness<br><b>20</b> mm         |
|----------------------------------|----------------------------------------|-----------------------------------|
| Width 155 mm                     | Height<br><b>74</b> mm                 | Braking system <b>Teves</b>       |
| Wear indicator <b>Acoustic</b>   | WVA number<br><b>23123,23116,23117</b> | Accessories With anti-squeal shim |