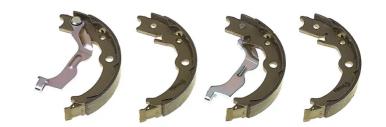

## SHOE S 10 520

## The S 10 520 brake shoe is synonymous with reliability

Brembo brake shoes of original equipment quality guarantee the safe and reliable performance of your drum braking system. All Brembo brake shoes are accompanied by a ECE-R90 homologation certificate.

## **Technical specifications**

Width Parking brake lever

With handbrake lever

...

Type
Parking brake

**COMPATIBLE VEHICLES** 