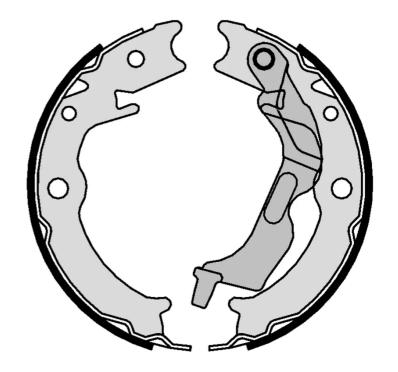

## SHOE S 10 520

## The S 10 520 brake shoe is synonymous with reliability

Brembo brake shoes of original equipment quality guarantee the safe and reliable performance of your drum braking system. All Brembo brake shoes are accompanied by a ECE-R90 homologation certificate.

## **Technical specifications**

Width Parking brake lever

With handbrake lever

...

Type
Parking brake

**COMPATIBLE VEHICLES** 