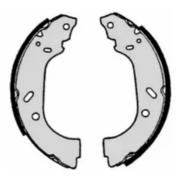

## **SHOE KIT H 23 033**

# The H 23 033 shoe kit is synonymous with reliability

The standard Brembo kit is the ideal solution for drum brake maintenance. The kit contains all the components necessary for drum brake maintenance: shoes, brake wheel cylinders, springs, lubricant, and fixing kit.

- ✓ OE-equivalent
- Brembo quality
- ✓ ECE-R90 certificate
- Safety
- Durability
- Quick assembly
- With accessories

#### Technical specifications

EAN code Axle Diameter **8020584070475** Rear **255** mm

Width Master cylinder diameter Type of assembly
60 mm 19 mm Not pre-assembled

Braking system Brake proportioning Bendix valve