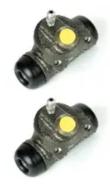

# The H 23 033 shoe kit is synonymous with reliability

The standard Brembo kit is the ideal solution for drum brake maintenance. The kit contains all the components necessary for drum brake maintenance: shoes, brake wheel cylinders, springs, lubricant, and fixing kit.

#### Technical specifications

EAN code Axle Diameter **8020584070475** Rear **255** mm

Width Master cylinder diameter Type of assembly
60 mm 19 mm Not pre-assembled

Braking system Brake proportioning Bendix valve