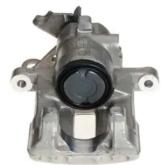

## CALIPER F 23 097

## The F 23 097 caliper is synonymous with reliability

Designed to provide the same performance as new calipers, Brembo remanufactured calipers embody an alternative solution to replacing broken or worn parts with new ones. The brake caliper remanufacturing process involves cleaning and applying a surface treatment to the caliper body, and the renewing of all worn internal components with new ones. The final testing at the end of this process guarantees a Brembo certified product.