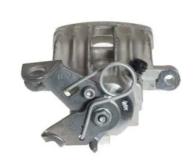

## CALIPER F 23 097

## The F 23 097 caliper is synonymous with reliability

Designed to provide the same performance as new calipers, Brembo remanufactured calipers embody an alternative solution to replacing broken or worn parts with new ones. The brake caliper remanufacturing process involves cleaning and applying a surface treatment to the caliper body, and the renewing of all worn internal components with new ones. The final testing at the end of this process guarantees a Brembo certified product.